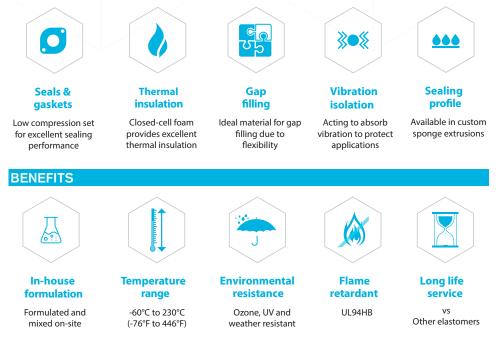

Typical applications include gaskets and seals for food processing machinery, thermal insulation and vibration dampening.

#### **AVAILABILITY**

Sheets Rolls and Extrusions Widths up to 1m (39") Pressure Sensitive Adhesive (PSA) Standard colour: Blue

## Seal, Insulate and Protect.

Our range of FDA-approved products, including sheeting, extrusions, sections, and profiles, offers diverse applications.