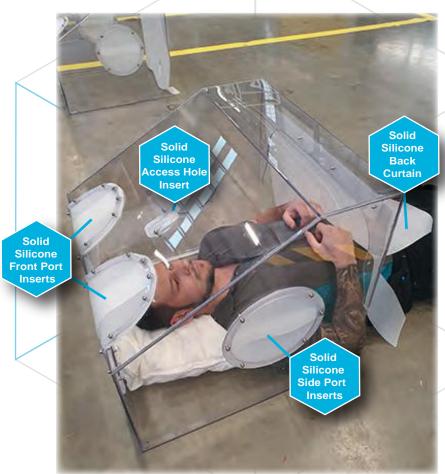

### **Intubation Shield**

Provides protection for healthcare workers during the intubation process.

kSil® solid silicone port holes act as a flexible protective barrier to provide additional safety to frontline medical staff whilst being able to conduct intricate medical procedures to the patient.

The transparent intubation shield allows for a clear sight of the patient's airways.