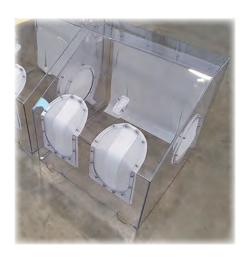

### **Intubation Shield**

Provides protection for healthcare workers during the intubation process.

kSil® solid silicone port holes act as a flexible protective barrier to provide additional safety to frontline medical staff whilst being able to conduct intricate medical procedures to the patient.

The transparent intubation shield allows for a clear sight of the patient's airways.